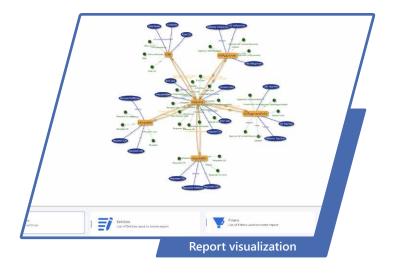

# **Reporting Engine**

- Intuitive creation and adjustment of reports
- Predefined and individual reports
- Graphic report visualization
- Report scheduling and automation
- Role and User Management for ACDI functions & Data Obfuscation Options