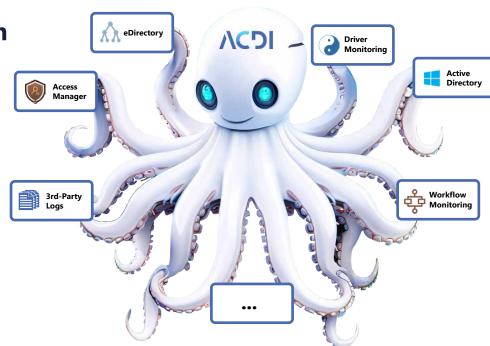

### **Data-Kraken**

IT environments that require an identity and access management solution have data and information in multiple locations.

ACDI can access all the identitydriven data from all these sources and process it as you need. It can connect to eDirectory, Active Directory, Access Manager and more.