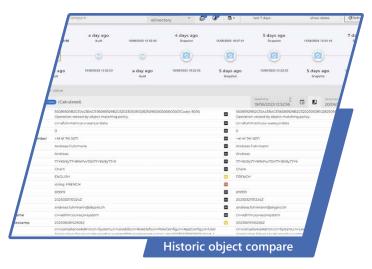

### **Time Machine**

- Object history browsing
- Historic object compare
- Live content filtering
- Export historic object state
- Role and User Management for ACDI functions & Data Obfuscation Options