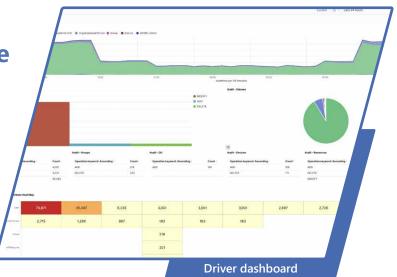

### **IDM-Focused Real-Time**

**Individual and Customizable** 

**Dashboards** 

Real-time event tracking

- Live filtering
- Predefined dashboards
- Individual dashboards
- Role and User Management for ACDI functions & Data Obfuscation Options