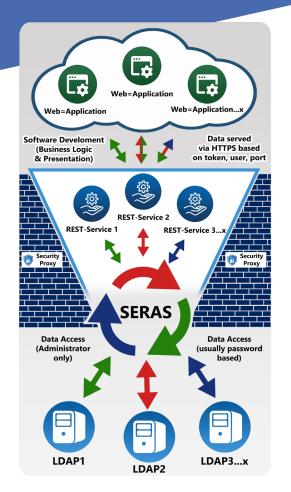

Increasing reliance on digital platforms means ensuring secure access and protecting data integrity becomes a major priority for individuals and organizations alike.

Unlock the power of seamless data exchange using SERAS, the pinnacle of secure and advanced LDAP data access. Designed to allow access to any LDAP directory via REST while fortifying your digital ecosystem against evolving threats, SERAS offers a robust suite of features to safeguard your data and bolster your peace of mind.

## Redundancy avoided & fail tolerance ensured

SERAS gives you the opportunity to implement a REST API, which can support all client environments and can be connected to several LDAP data sources at the same time.